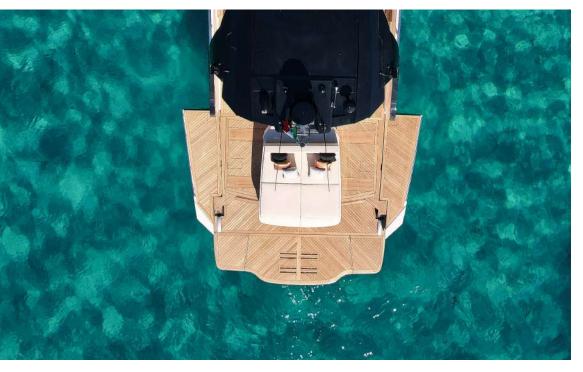

The aft cockpit can expand through the sundeck dividing mechanism, creating a spacious central area, which ensures accessibility and liveability.