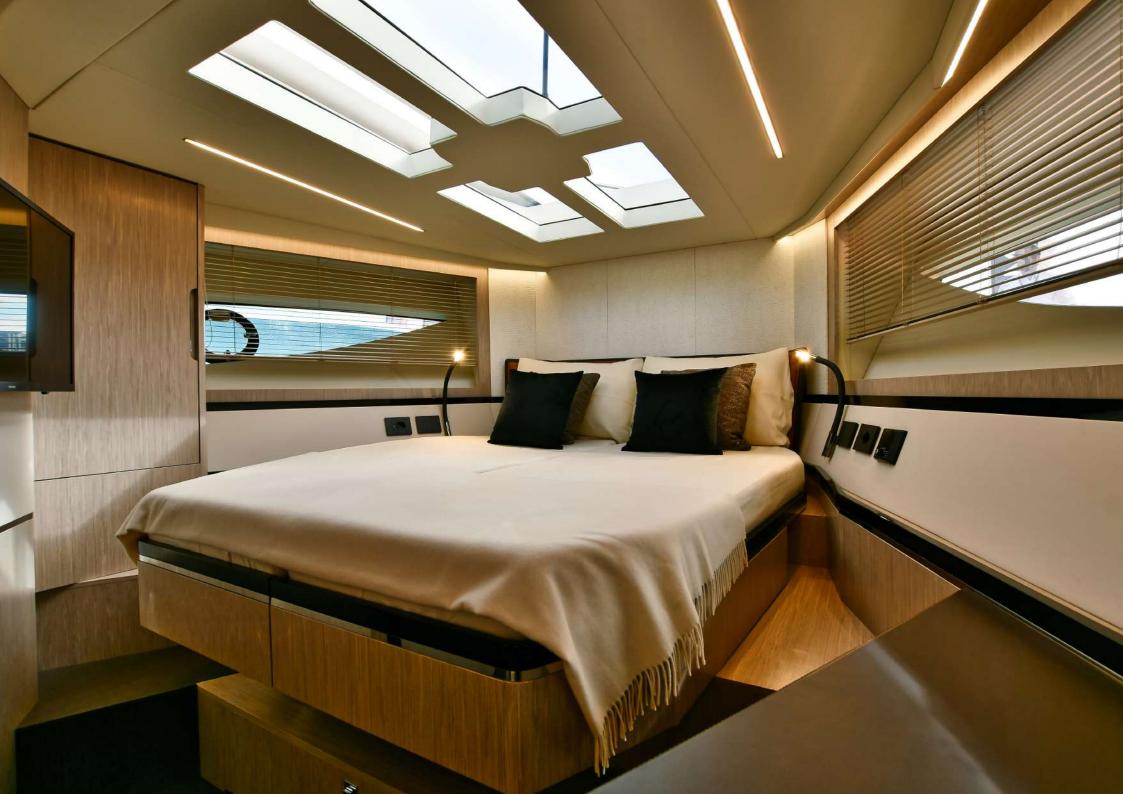

## When style meets functionality

The blend of elegance and comfort expresses its full potential in the spaces below deck.

The standard interiors layout features two master cabins equipped with spacious double beds and numerous compartments and wardrobes.

The central cabin boasts a relaxation area equipped with a sofa next to the bed and a bar corner.

The choice of materials and elements reflects the latest market trends.

The color solutions and high-quality accessories such as leather and painted steel reflect the best qualities of Made in Italy.