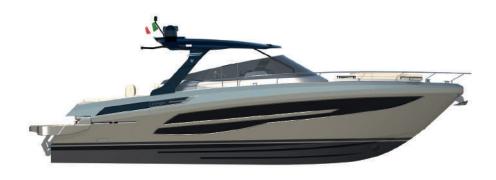

470 Regina respects the concept of sportiness and the sinuous lines of the FIM open yachts range, to offer a once-in-a-lifetime navigation experience.

LOA 15,10 m

Lenght 14,09 m

Beam 4,40 m

Draft 1,10 m

Weight 17.000kg

Max capacity 14

Category

Engine Volvo Penta IPS 650 2x480hp