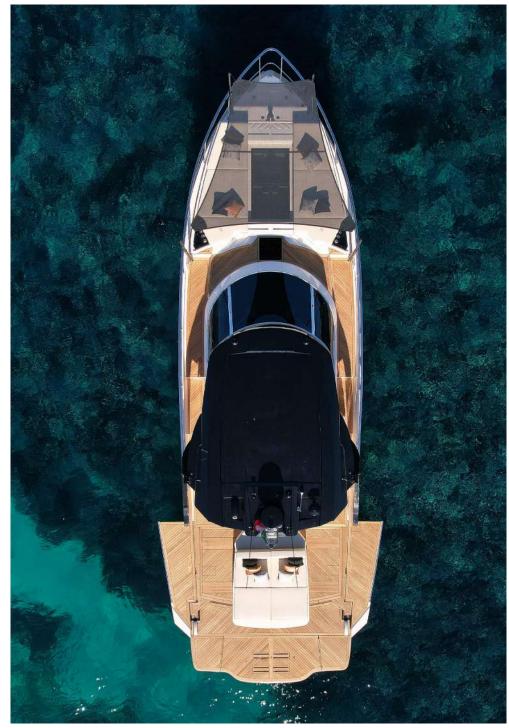

## A different view of outdoor spaces

470 Regina is conceived to make the most of outdoor spaces, thanks to the movements studied aft and bow. The bow sun lounge, translating sideways, creates a wide cockpit, offering the opportunity to spend time together and have fun.

The aft cockpit can expand through the sundeck dividing mechanism, creating a spacious central area, which ensures accessibility and liveability.