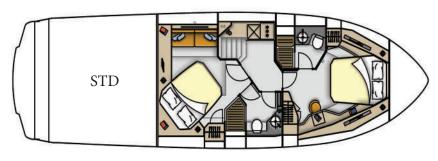

## When style meets functionality

The blend of elegance and comfort expresses its full potential in the spaces below deck.

The standard interiors layout features two master cabins equipped with spacious double beds and numerous compartments and wardrobes.

The central cabin boasts a relaxation area equipped with a sofa next to the bed and a bar corner.

The choice of materials and elements reflects the latest market trends.

The color solutions and high-quality accessories such as leather and painted steel reflect the best qualities of Made in Italy.