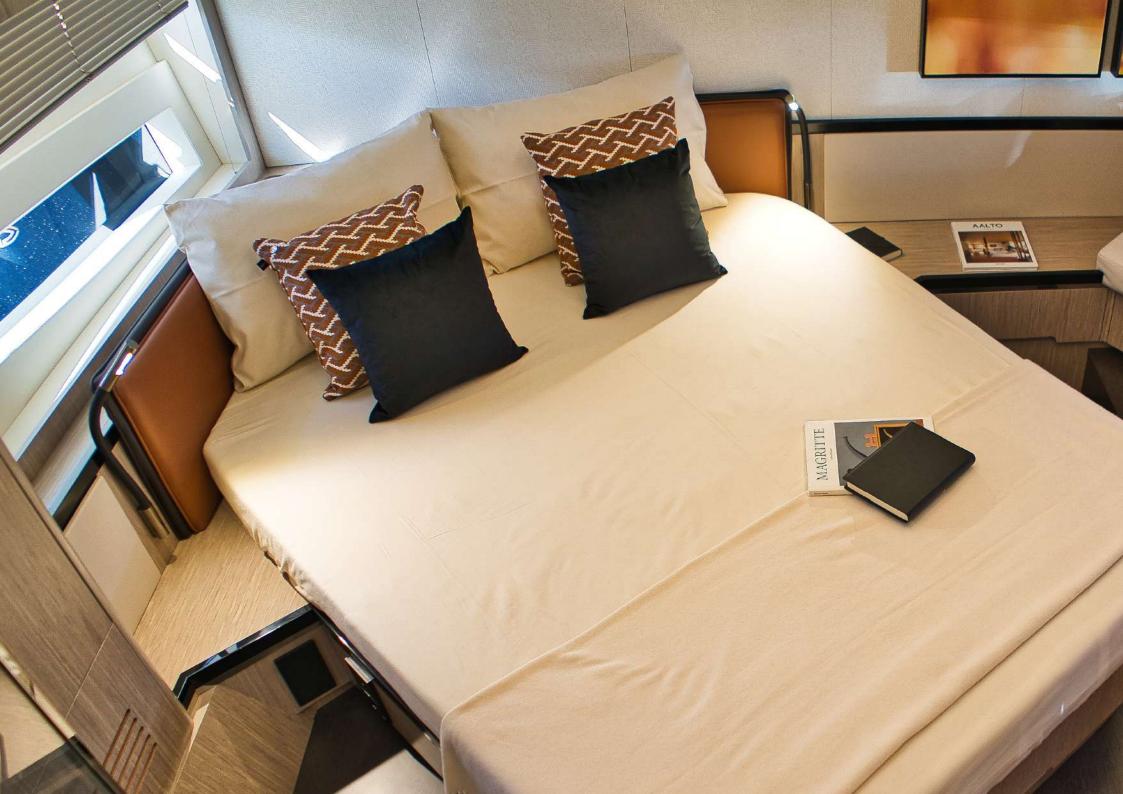

## When style meets functionality

The blend of elegance and comfort expresses its full potential in the spaces below deck.

The standard interiors layout features two master cabins equipped with spacious double beds and numerous compartments and wardrobes.

The central cabin boasts a relaxation area equipped with a sofa next to the bed and a bar corner.

The choice of materials and elements reflects the latest market trends.

The color solutions and high-quality accessories such as leather and painted steel reflect the best qualities of Made in Italy.