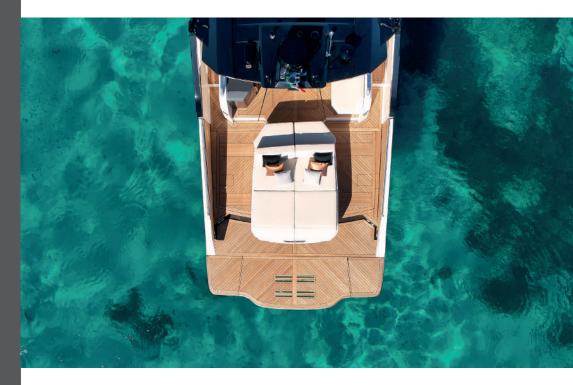

The aft cockpit can expand through the sundeck dividing mechanism, creating a spacious central area, which ensures accessibility and liveability.