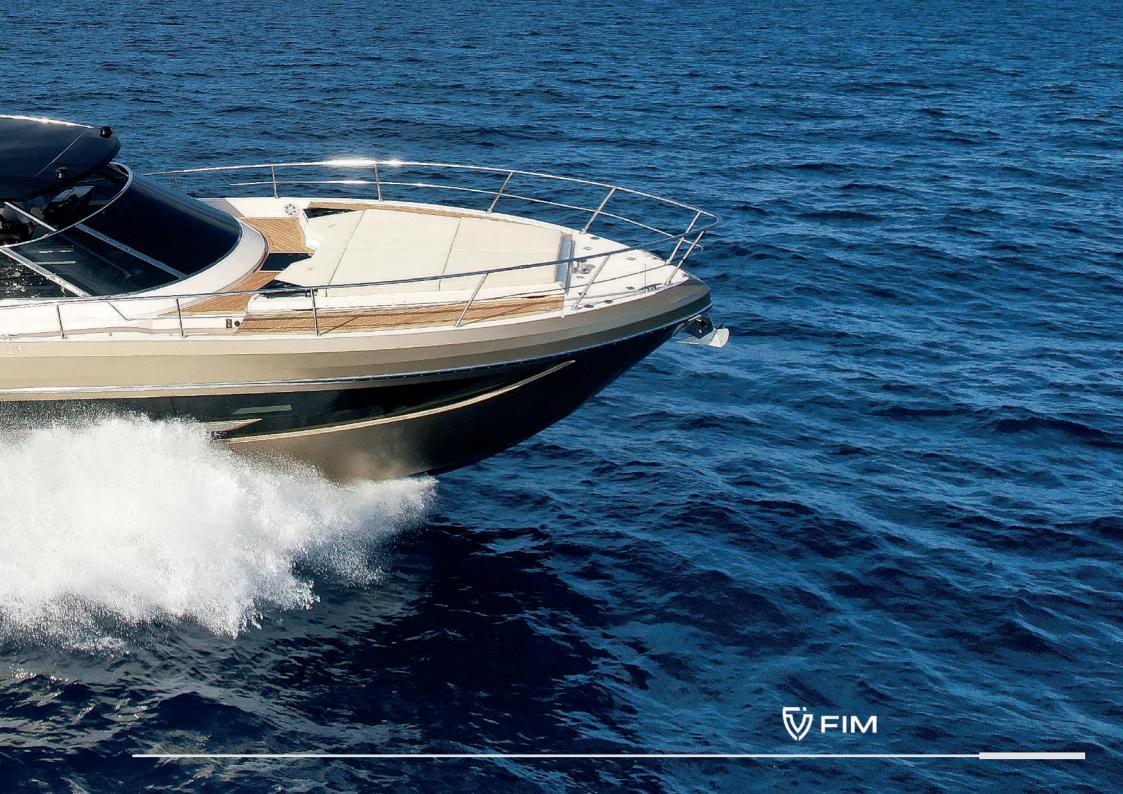

## A different view of outdoor spaces

470 Regina is conceived to make the most of outdoor spaces, thanks to the movements studied aft and bow. The bow sun lounge, translating sideways, creates a wide cockpit, offering the opportunity to spend time together and have fun.

The aft cockpit can expand through the sundeck dividing mechanism, creating a spacious central area, which ensures accessibility and liveability.