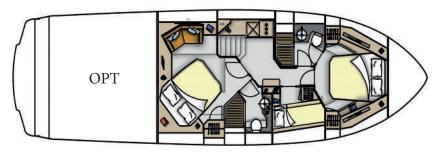

## When style meets functionality

The blend of elegance and comfort expresses its full potential in the spaces below deck.

The standard interiors layout features two master cabins equipped with spacious double beds and numerous compartments and wardrobes.

The central cabin boasts a relaxation area equipped with a sofa next to the bed and a bar corner.

The choice of materials and elements reflects the latest market trends.

The color solutions and high-quality accessories such as leather and painted steel reflect the best qualities of Made in Italy.