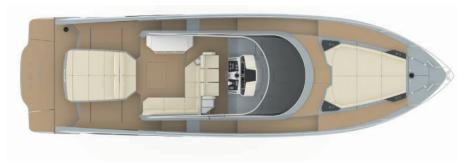

## A different view of outdoor spaces

470 Regina is conceived to make the most of outdoor spaces, thanks to the movements studied aft and bow. The bow sun lounge, translating sideways, creates a wide cockpit, offering the opportunity to spend time together and have fun.

The aft cockpit can expand through the sundeck dividing mechanism, creating a spacious central area, which ensures accessibility and liveability.