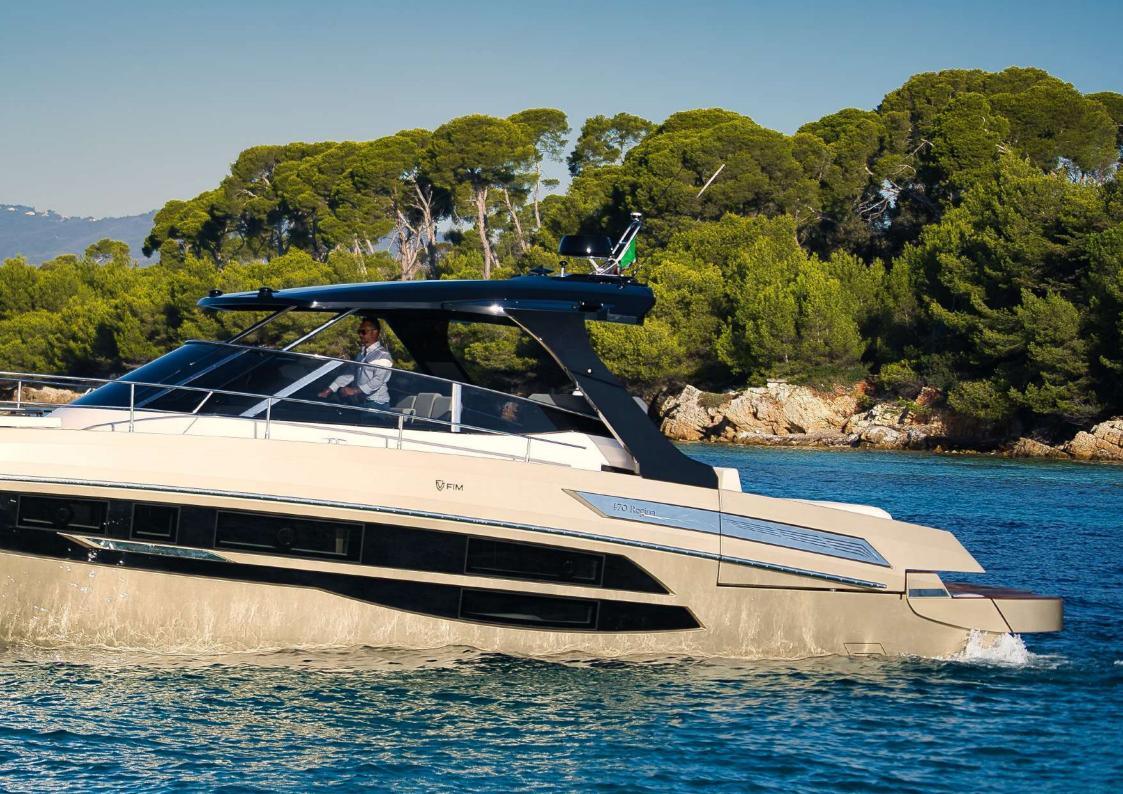

## A once-in-a-lifetime navigation experience

As a result of careful proportion choices between the inner and outer space, 470 Regina is characterized by innovative features, outstanding performance, and high-quality equipment.

470 Regina respects the concept of sportiness and the sinuous lines of the FIM open yachts range, to offer a once-in-a-lifetime navigation experience.