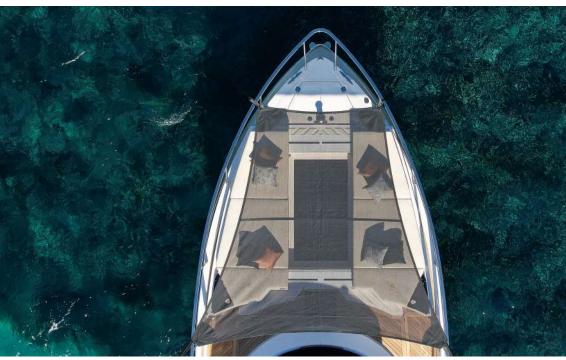

## A different view of outdoor spaces

470 Regina is conceived to make the most of outdoor spaces, thanks to the movements studied aft and bow. The bow sun lounge, translating sideways, creates a wide cockpit, offering the opportunity to spend time together and have fun.

The aft cockpit can expand through the sundeck dividing mechanism, creating a spacious central area, which ensures accessibility and liveability.